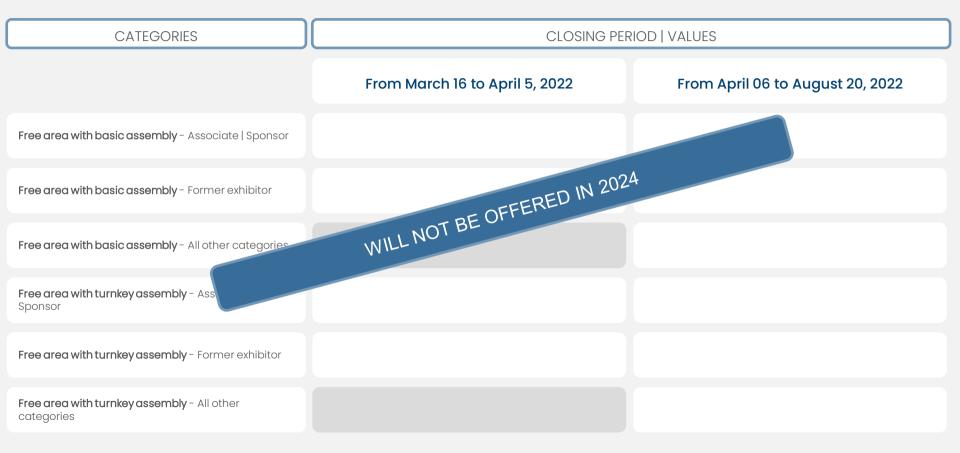

#### PRICES FOR EXHIBITORS | EXHIBIT 2024

| CATEGORIES                                       | CLOSING PERIOD   VALUES                   |                                       |                             |  |  |  |
|--------------------------------------------------|-------------------------------------------|---------------------------------------|-----------------------------|--|--|--|
|                                                  | From September 25 to<br>November 24, 2023 | From November 25 to<br>March 29, 2024 | After March 30, 2024        |  |  |  |
| Internal Free Area – Associate*   Sponsor        | BRL 1,100.00/m <sup>2</sup>               | BRL 1,310.00/m <sup>2</sup>           | BRL 1,550.00/m <sup>2</sup> |  |  |  |
| Internal Free Area - Former exhibitor            |                                           | BRL 1,550.00/m <sup>2</sup>           | BRL 1,815.00/m <sup>2</sup> |  |  |  |
| Internal Free Area - All other categories        |                                           |                                       | BRL 1,815.00/m <sup>2</sup> |  |  |  |
| <b>External Free Area</b> – Associate*   Sponsor | BRL 475.00/m <sup>2</sup>                 | BRL 560.00/m <sup>2</sup>             | BRL 655.00/m <sup>2</sup>   |  |  |  |
| External Free Area - Former exhibitor            |                                           | BRL 655.00/m <sup>2</sup>             | BRL 770.00/m <sup>2</sup>   |  |  |  |
| External Free Area - All other categories        |                                           |                                       | BRL 770.00/m <sup>2</sup>   |  |  |  |
|                                                  |                                           |                                       |                             |  |  |  |

(\*) Deadline for membership up to April 5, 2024