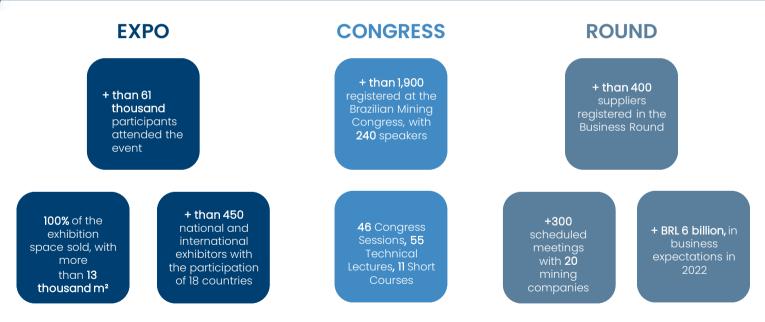

ss.

Come and join us!



## THE LARGEST EVENTS CENTER IN MINAS GERAIS

Expominas has an excellent infrastructure for events, with great versatility and a strategic location.

The space is comfortable and safe, easy to get to and from and accessible to people with disabilities or mobility difficulties.

The location has the capacity to receive **up to 45 thousand people** in modular and multifunctional spaces.



## **EXPOSIBRAM 2024** Belo Horizonte - MG

## WHO PARTICIPATES in EXPOSIBRAM







#### CEO's and other executives and

professionals from the global mining industry;

• Businesspeople the supply chain of mining and other sectors;

• Researchers, professors and university students in mining-related fields

• National and foreign and authorities;



## 2022 Edition Numbers - BH



## EXPOSIBRAM IS COMPOSED OF MULTIACTIVITIES IN A SINGLE PERIOD AND LOCATION.

Brings together the main mining companies with national and global operations, suppliers of machines, equipment and services, representatives of research institutions and universities, business and government delegations from different nations, professional associations, companies and authorities linked to the public sector, as well as important executives and specialists from various segments to discuss topics related to the national and international mineral industry, that is, the mining production chain actively participates.

## What will you find at EXPOSIBRAM 2023?



EXPOSIBRAM as a potential business generator for the entire mining production chain, both in Brazil and in other countries debates on the