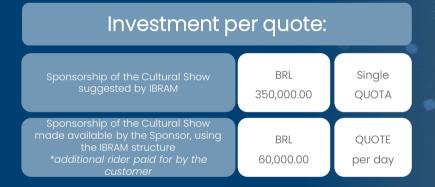

### More culture please! Sponsor Local Culture. Cultural Show

✓ Application of the Brand on Stage and promotion of the show

- 10 bracelets per day for reserved area
- ✓ Brand promotion in Cultural Show material