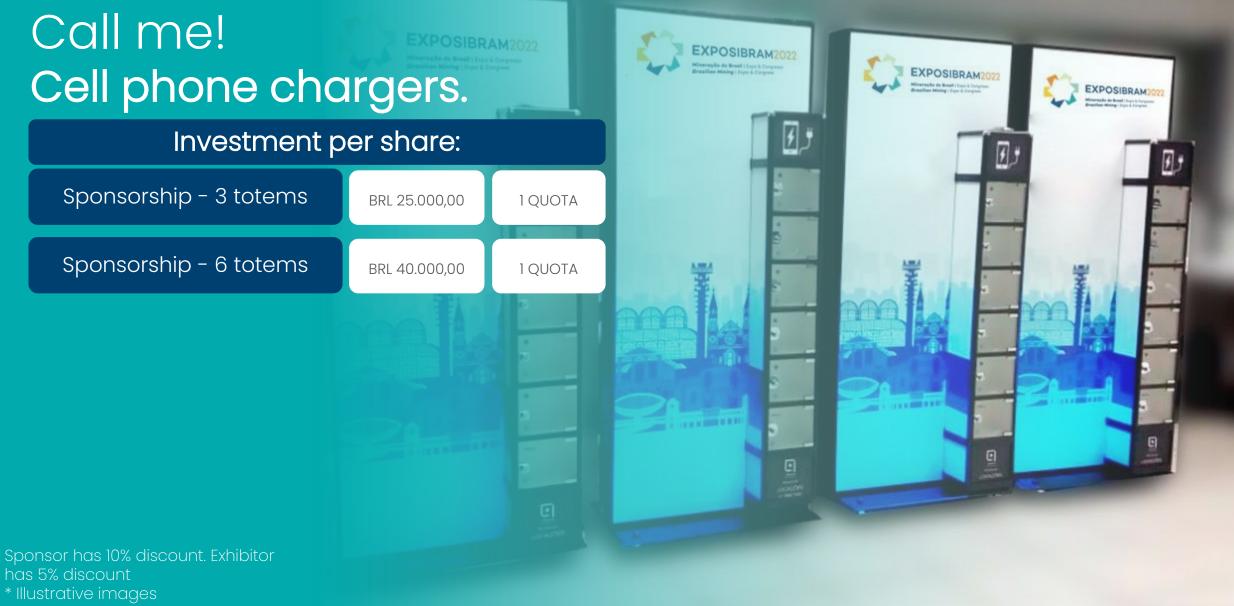

# IBRAM News, be the news! Looping LED Totems.

Investment per share: VÍDEO **IBRAM News** IMAGE QUOTAS 15 sec PER LED totem on BRL 4.000,00 OUOTA BRL 6.000,00 exposure. (in period) Up to 16 sponsors per totem. Highlight your brand, your product or information at strategic points of the event. PER VIP lounge LED totem BRL 6.000.00 BRL 9.000,00 OUOTA (in period) Up to 8 sponsors per totem.

Highlight your brand, your product or information with a selected audience

Sponsor has 10% discount. Exhibitor has 5% discount \* Illustrative images \* \* Non-accumulative discounts