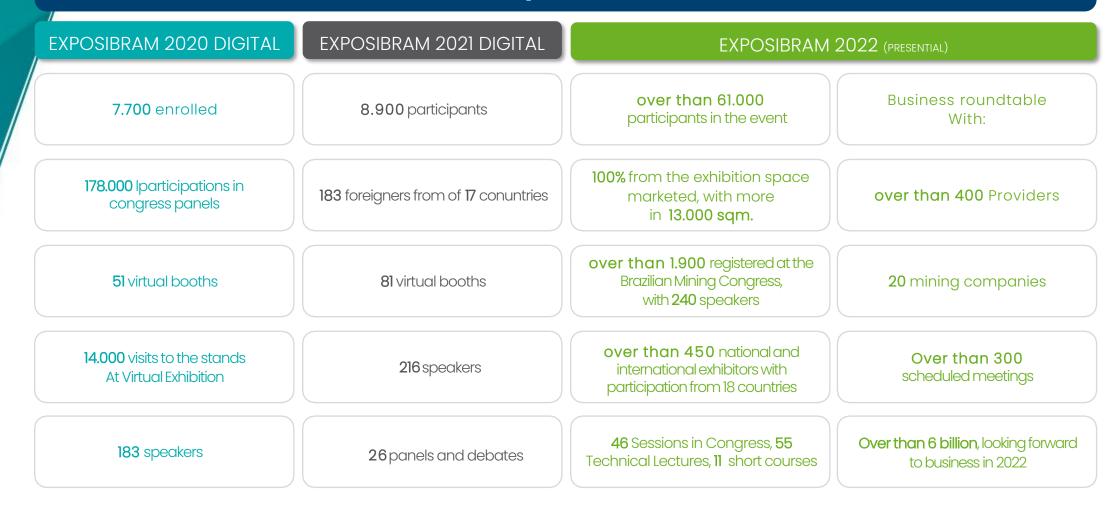

## Numbers of previous editions

EXPOSIBRAM is composed of multiactivities in a single period and place.

It brings together the main mining companies with national and global, machinery, equipment supplie<u>rs</u> services, of and representatives of research institutions and universities, business and government delegations from different nations, class entities, companies and autarchies linked to the public sector, in addition to important executives and specialists from various segments for the discussion of topics related to the national mineral industry and international, or be, the mining production chain actively participates.