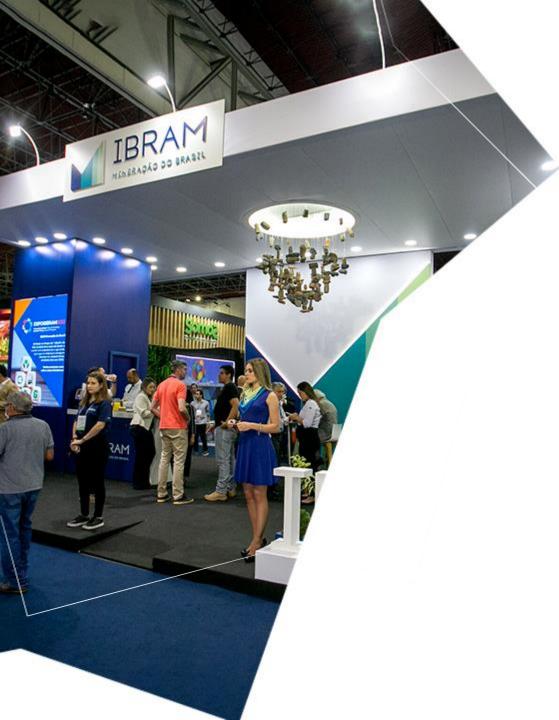

The International Exhibition is the biggest showcase for business generation. Already the congress discusses scenarios and reveals trends in the segment.

The Hangar is 24,000 square meters long and was created to be flexible and multifunctional.

In addition to the extensive fairgrounds, the auditoriums, multipurpose rooms and a ballroom inside, the place has from outside a charming space with garden, deck and lake composing an incredible scenery.