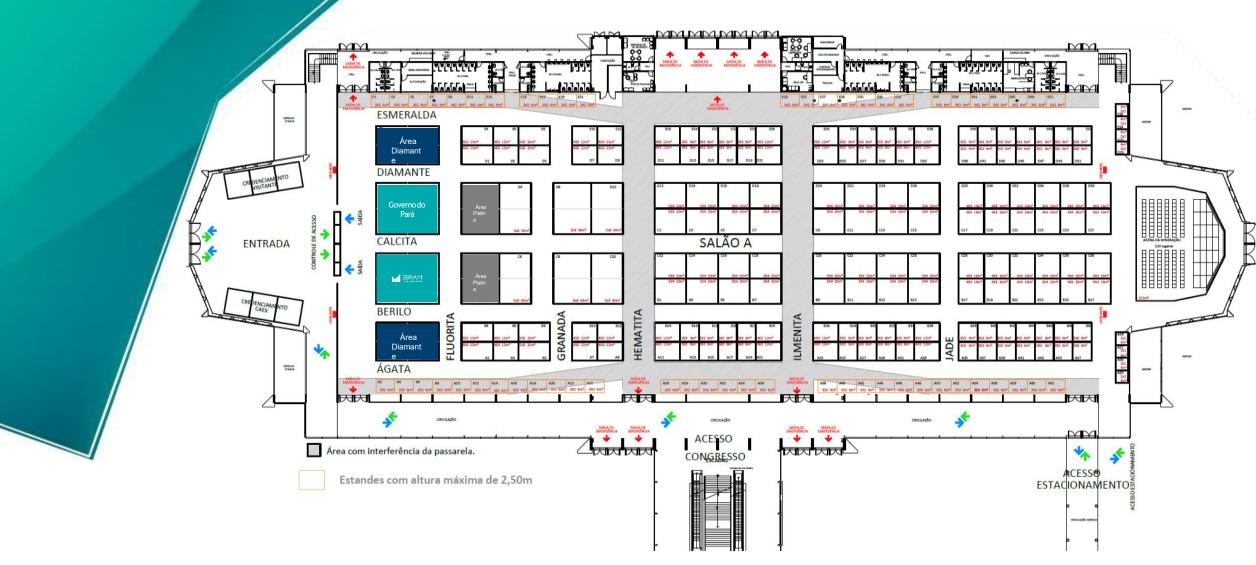

The International Exhibition is the biggest showcase for business generation. Already the congress discusses scenarios and reveals trends in the segment.

The Hangar is 24,000 square meters long and was created to be flexible and multifunctional.

In addition to the extensive fairgrounds, the auditoriums, multipurpose rooms and a ballroom inside, the place has from outside a charming space with garden, deck and lake composing an incredible scenery.