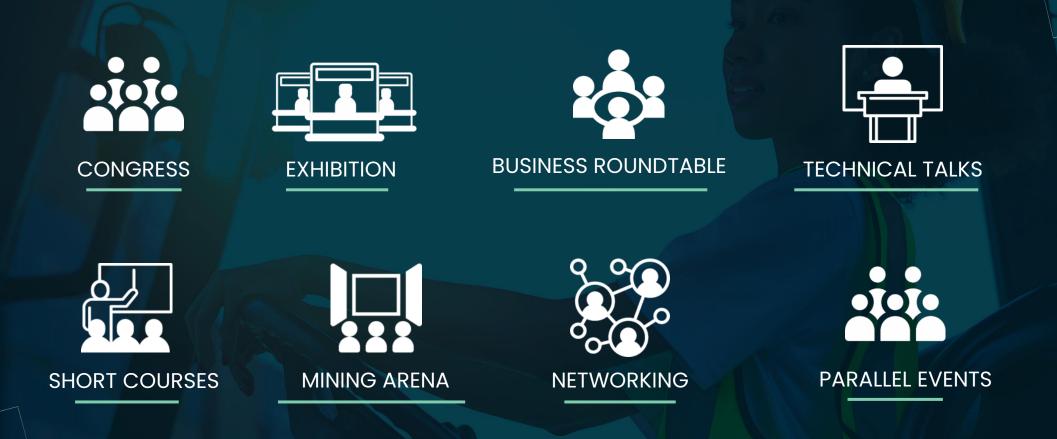

### CONGRESS

The Congress is made up of Magnas sessions and thematic panels bringing to the delegates the most current scenario of world mining, with the presence of renowned specialists, representatives of the productive, governmental and third sector. It creates a rich and high-level forum to share knowledge, experiences and visions of the future among participants.

## **EXHIBITION**

Highlight your brand in a unique way! Promote your services, products and projects to the large audience visiting the event. The commercial plan offers several opportunities for participation and you can also work on customized promotional projects to maximize your presence at the event. Thus creating outstanding visitor experiences.