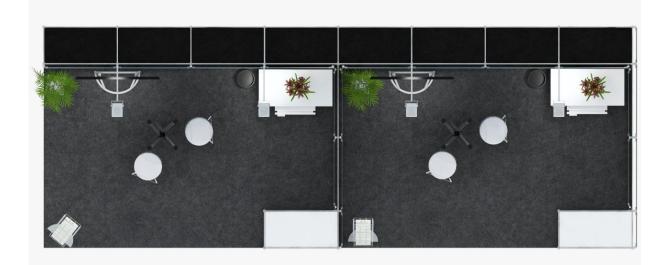

## Assembly – 9m² and 12m² stands

| FLOOR      | nylon carpet on the pavilion floor.                                                                                                                                                                                                                                                                       |
|------------|-----------------------------------------------------------------------------------------------------------------------------------------------------------------------------------------------------------------------------------------------------------------------------------------------------------|
| WALLS      | Glass walls built in a "spider" structure of aluminum beans and profiles  The back wall is 2.70m high and finished with adhesive as in the design (image to be printed must be provided by exhibitor).  Dividing walls is 1m high and finished with blasting effect adhesive.                             |
| LIGHTING   | 1 spot light with 1 100W bulb on stand header<br>4 standard outlets per stand, energized as 220V/500W                                                                                                                                                                                                     |
| FURNITURE  | 1 desk built in octanorm system 1m x 0.50m x 1m, with shelf and lock. Adheside 1m x 1m applied (image to be provided by exhibitor)  1 minibar with wooden sideboard  1 glass top round table  2 chairs  1 flyer holder  1 42" TV with stand, HDMI and USB inputs (no cables)  1 potted plant  1 waste bin |
| Attention: | The corner at stands B3 and B5 have a chamfer and total area is 8.75m <sup>2</sup> .                                                                                                                                                                                                                      |

### Stand design – 12m<sup>2</sup>