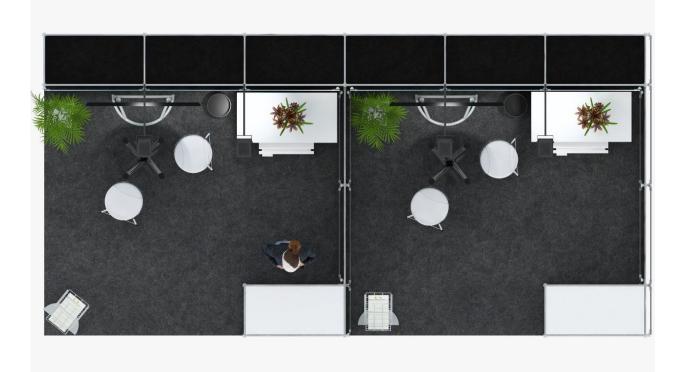

## Assembly – 9m² and 12m² stands

| FLOOR      | nylon carpet on the pavilion floor.                                                                                                                                                                                                                                                                       |
|------------|-----------------------------------------------------------------------------------------------------------------------------------------------------------------------------------------------------------------------------------------------------------------------------------------------------------|
| WALLS      | Glass walls built in a "spider" structure of aluminum beans and profiles  The back wall is 2.70m high and finished with adhesive as in the design (image to be printed must be provided by exhibitor).  Dividing walls is 1m high and finished with blasting effect adhesive.                             |
| LIGHTING   | 1 spot light with 1 100W bulb on stand header<br>4 standard outlets per stand, energized as 220V/500W                                                                                                                                                                                                     |
| FURNITURE  | 1 desk built in octanorm system 1m x 0.50m x 1m, with shelf and lock. Adheside 1m x 1m applied (image to be provided by exhibitor)  1 minibar with wooden sideboard  1 glass top round table  2 chairs  1 flyer holder  1 42" TV with stand, HDMI and USB inputs (no cables)  1 potted plant  1 waste bin |
| Attention: | The corner at stands B3 and B5 have a chamfer and total area is 8.75m <sup>2</sup> .                                                                                                                                                                                                                      |

### Stand design – 12m<sup>2</sup>