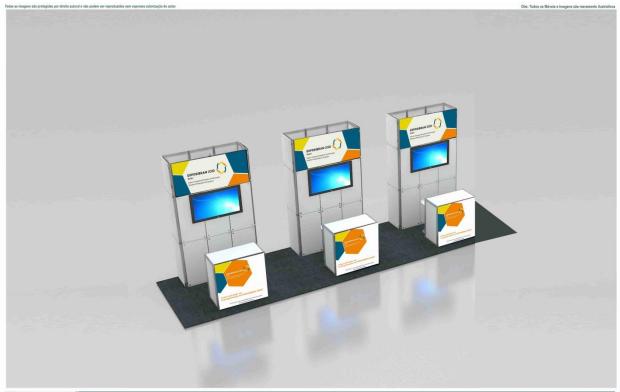

### Assembly – 4m<sup>2</sup>

| FLOOR     | nylon carpet over pavilion floor.                                                                                                                                                                               |
|-----------|-----------------------------------------------------------------------------------------------------------------------------------------------------------------------------------------------------------------|
| WALLS     | Back wall is 1.50m wide x 2.70m high built in structure of aluminum beans and profiles and finished with 1.50m x 0.70m adhesive with exhibitor's logo as in the design (logo file to be provided by exhibitor). |
| LIGHTING  | 1 spot light with one 100W bulb on stand header 2 standard outlets per stand, energized as 220V/500W                                                                                                            |
| FURNITURE | 1 counter built in octanorm system 1m x 0,50m x 1m, with shelf, lock and adheside 1m x 1m (image to be provided by exhibitor) 1 stool 1 42" TV with stand, HDMI and USB inputs (no cables) 1 waste bin          |

#### Stand design – 4m<sup>2</sup>