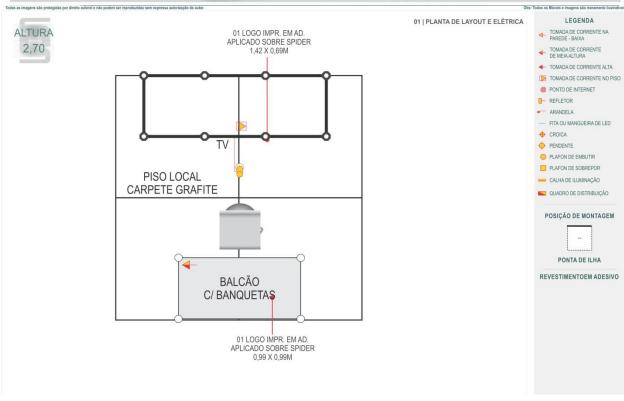

### Assembly – 4m<sup>2</sup>

| FLOOR     | nylon carpet over pavilion floor.                                                                                                                                                                               |
|-----------|-----------------------------------------------------------------------------------------------------------------------------------------------------------------------------------------------------------------|
| WALLS     | Back wall is 1.50m wide x 2.70m high built in structure of aluminum beans and profiles and finished with 1.50m x 0.70m adhesive with exhibitor's logo as in the design (logo file to be provided by exhibitor). |
| LIGHTING  | 1 spot light with one 100W bulb on stand header 2 standard outlets per stand, energized as 220V/500W                                                                                                            |
| FURNITURE | 1 counter built in octanorm system 1m x 0,50m x 1m, with shelf, lock and adheside 1m x 1m (image to be provided by exhibitor) 1 stool 1 42" TV with stand, HDMI and USB inputs (no cables) 1 waste bin          |

#### Stand design – 4m<sup>2</sup>