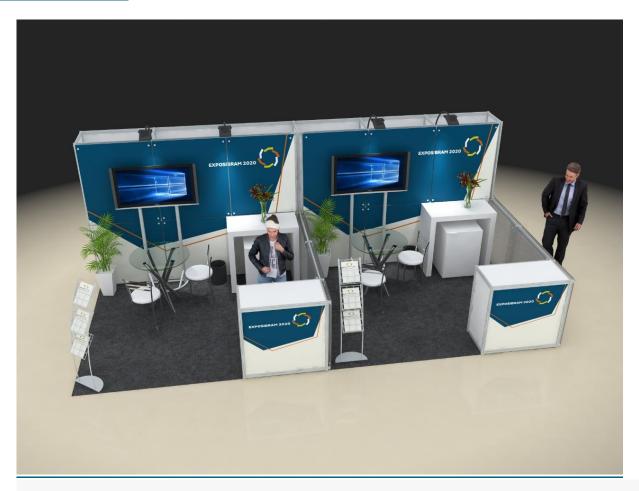

## Assembly – 9m² and 12m² stands

| FLOOR      | nylon carpet on the pavilion floor.                                                                                                                                                                                                                                                                       |
|------------|-----------------------------------------------------------------------------------------------------------------------------------------------------------------------------------------------------------------------------------------------------------------------------------------------------------|
| WALLS      | Glass walls built in a "spider" structure of aluminum beans and profiles  The back wall is 2.70m high and finished with adhesive as in the design (image to be printed must be provided by exhibitor).  Dividing walls is 1m high and finished with blasting effect adhesive.                             |
| LIGHTING   | 1 spot light with 1 100W bulb on stand header<br>4 standard outlets per stand, energized as 220V/500W                                                                                                                                                                                                     |
| FURNITURE  | 1 desk built in octanorm system 1m x 0.50m x 1m, with shelf and lock. Adheside 1m x 1m applied (image to be provided by exhibitor)  1 minibar with wooden sideboard  1 glass top round table  2 chairs  1 flyer holder  1 42" TV with stand, HDMI and USB inputs (no cables)  1 potted plant  1 waste bin |
| Attention: | The corner at stands B3 and B5 have a chamfer and total area is 8.75m <sup>2</sup> .                                                                                                                                                                                                                      |

### Stand design – 9m<sup>2</sup>