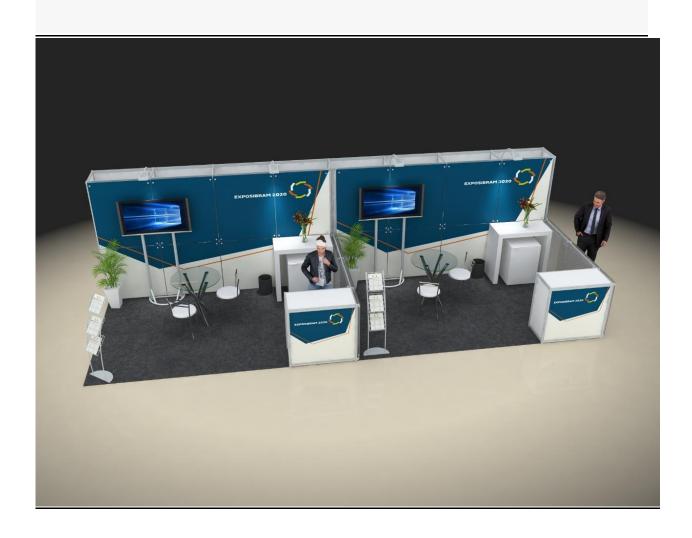

## Assembly – 9m² and 12m² stands

| FLOOR      | nylon carpet on the pavilion floor.                                                                                                                                                                                                                                                                       |
|------------|-----------------------------------------------------------------------------------------------------------------------------------------------------------------------------------------------------------------------------------------------------------------------------------------------------------|
| WALLS      | Glass walls built in a "spider" structure of aluminum beans and profiles  The back wall is 2.70m high and finished with adhesive as in the design (image to be printed must be provided by exhibitor).  Dividing walls is 1m high and finished with blasting effect adhesive.                             |
| LIGHTING   | 1 spot light with 1 100W bulb on stand header<br>4 standard outlets per stand, energized as 220V/500W                                                                                                                                                                                                     |
| FURNITURE  | 1 desk built in octanorm system 1m x 0.50m x 1m, with shelf and lock. Adheside 1m x 1m applied (image to be provided by exhibitor)  1 minibar with wooden sideboard  1 glass top round table  2 chairs  1 flyer holder  1 42" TV with stand, HDMI and USB inputs (no cables)  1 potted plant  1 waste bin |
| Attention: | The corner at stands B3 and B5 have a chamfer and total area is 8.75m <sup>2</sup> .                                                                                                                                                                                                                      |

### Stand design – 12m<sup>2</sup>